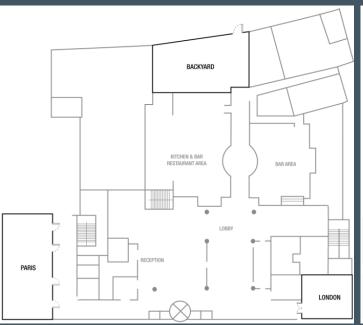

# COURTYARD

NA PRIOTT

## COURTYARD BY MARRIOTT BRUSSELS HOTEL

Avenue des Olympiades 6, 1140 Brussels, Belgium +32 (0) 2 337 08 08 | CourtyardBrussels.com









## **ACCOMMODATION**

191 Guest Rooms, including: 48 Twin Rooms & 3 Suites

#### **CONFERENCE**

- 11 meeting rooms
- Max. capacity: 320 people in theater style
- Daylight in all meeting rooms
- Dedicated Event Planner on site

#### **FACILITIES**

- 24-hour fitness with sauna
- 46 underground parking spaces

#### **RESTAURANT**

- Kitchen & Bar: Our delicious restaurant offering local dishes and international favorites!
- Summer terrace

## **ACCESSIBILITY**

- ❖ Located close to NATO Headquarter
- ❖ 8 min drive to Brussels International Airport



#### **FLOOR PLAN**





# MEETING ROOM CAPACITY

|               | Dimensions (M)<br>(LxWxH) | Area<br>(Sq ft) | Theatre | School | Conference | U-Shape | Reception | Banquet |
|---------------|---------------------------|-----------------|---------|--------|------------|---------|-----------|---------|
| Athens (I+II) | 20x12x2.8                 | 245             | 270     | 144    | -          | 78      | 245       | 170     |
| Athens I      | 12x12x2.8                 | 145             | 150     | 80     | -          | 57      | 145       | 100     |
| Athens II     | 8x12x2.8                  | 100             | 80      | 60     | 24         | 39      | 100       | 70      |
| Antwerp       | 13x7.5x2.8                | 97              | 80      | 63     | 24         | 36      | 70        | 70      |
| B