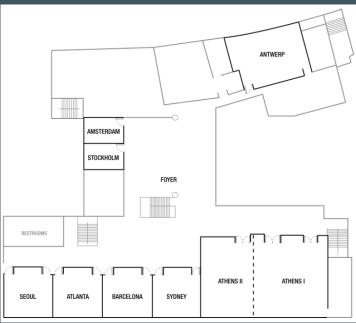

#### **FLOOR PLAN**

# MEETING ROOM CAPACITY

|               | Dimensions (M)<br>(LxWxH) | Area<br>(Sq ft) | Theatre | School | Conference | U-Shape | Reception | Banquet |
|---------------|---------------------------|-----------------|---------|--------|------------|---------|-----------|---------|
| Athens (I+II) | 20x12x2.8                 | 245             | 270     | 144    | -          | 78      | 245       | 170     |
| Athens I      | 12x12x2.8                 | 145             | 150     | 80     | -          | 57      | 145       | 100     |
| Athens II     | 8x12x2.8                  | 100             | 80      | 60     | 24         | 39      | 100       | 70      |
| Antwerp       | 13x7.5x2.8                | 97              | 80      | 63     | 24         | 36      | 70        | 70      |
| Barcelona     | 8x8x2.8                   | 60              | 50      | 36     | 16         | 24      | 60        | 30      |
| Atlanta       | 8x8x2.8                   | 60              | 50      | 36     | 16         | 24      | 60        | 30      |
| Seoul         | 8x8x2.8                   | 60              | 50      | 36     | 16         | 24      | 60        | 30      |
| Sydney        | 8x8x2.8                   | 60              | 50      | 36     | 16         | 24      | 60        | 30      |
| Stockholm     | 7x4x2.8                   | 26              | -       | -      | 10         | -       | -         | -       |
| Amsterdam     | 7x4x2.8                   | 26              | -       | -      | 10         | -       | -         | -       |
| Paris         | 16.5x8x3.6                | 127             | 120     | 54     | -          | 45      | 120       | 100     |
| London        | 7.5x7x3.6                 | 52              | 30      | 24     | 16         | 20      | 60        | -       |