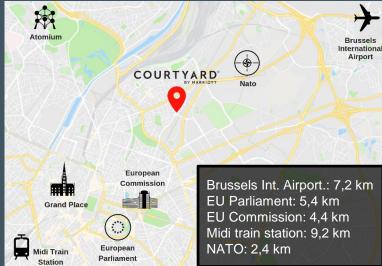

## **ACCESSIBILITY**

- ❖ Located close to NATO Headquarter
- ❖ 8 min drive to Brussels International Airport